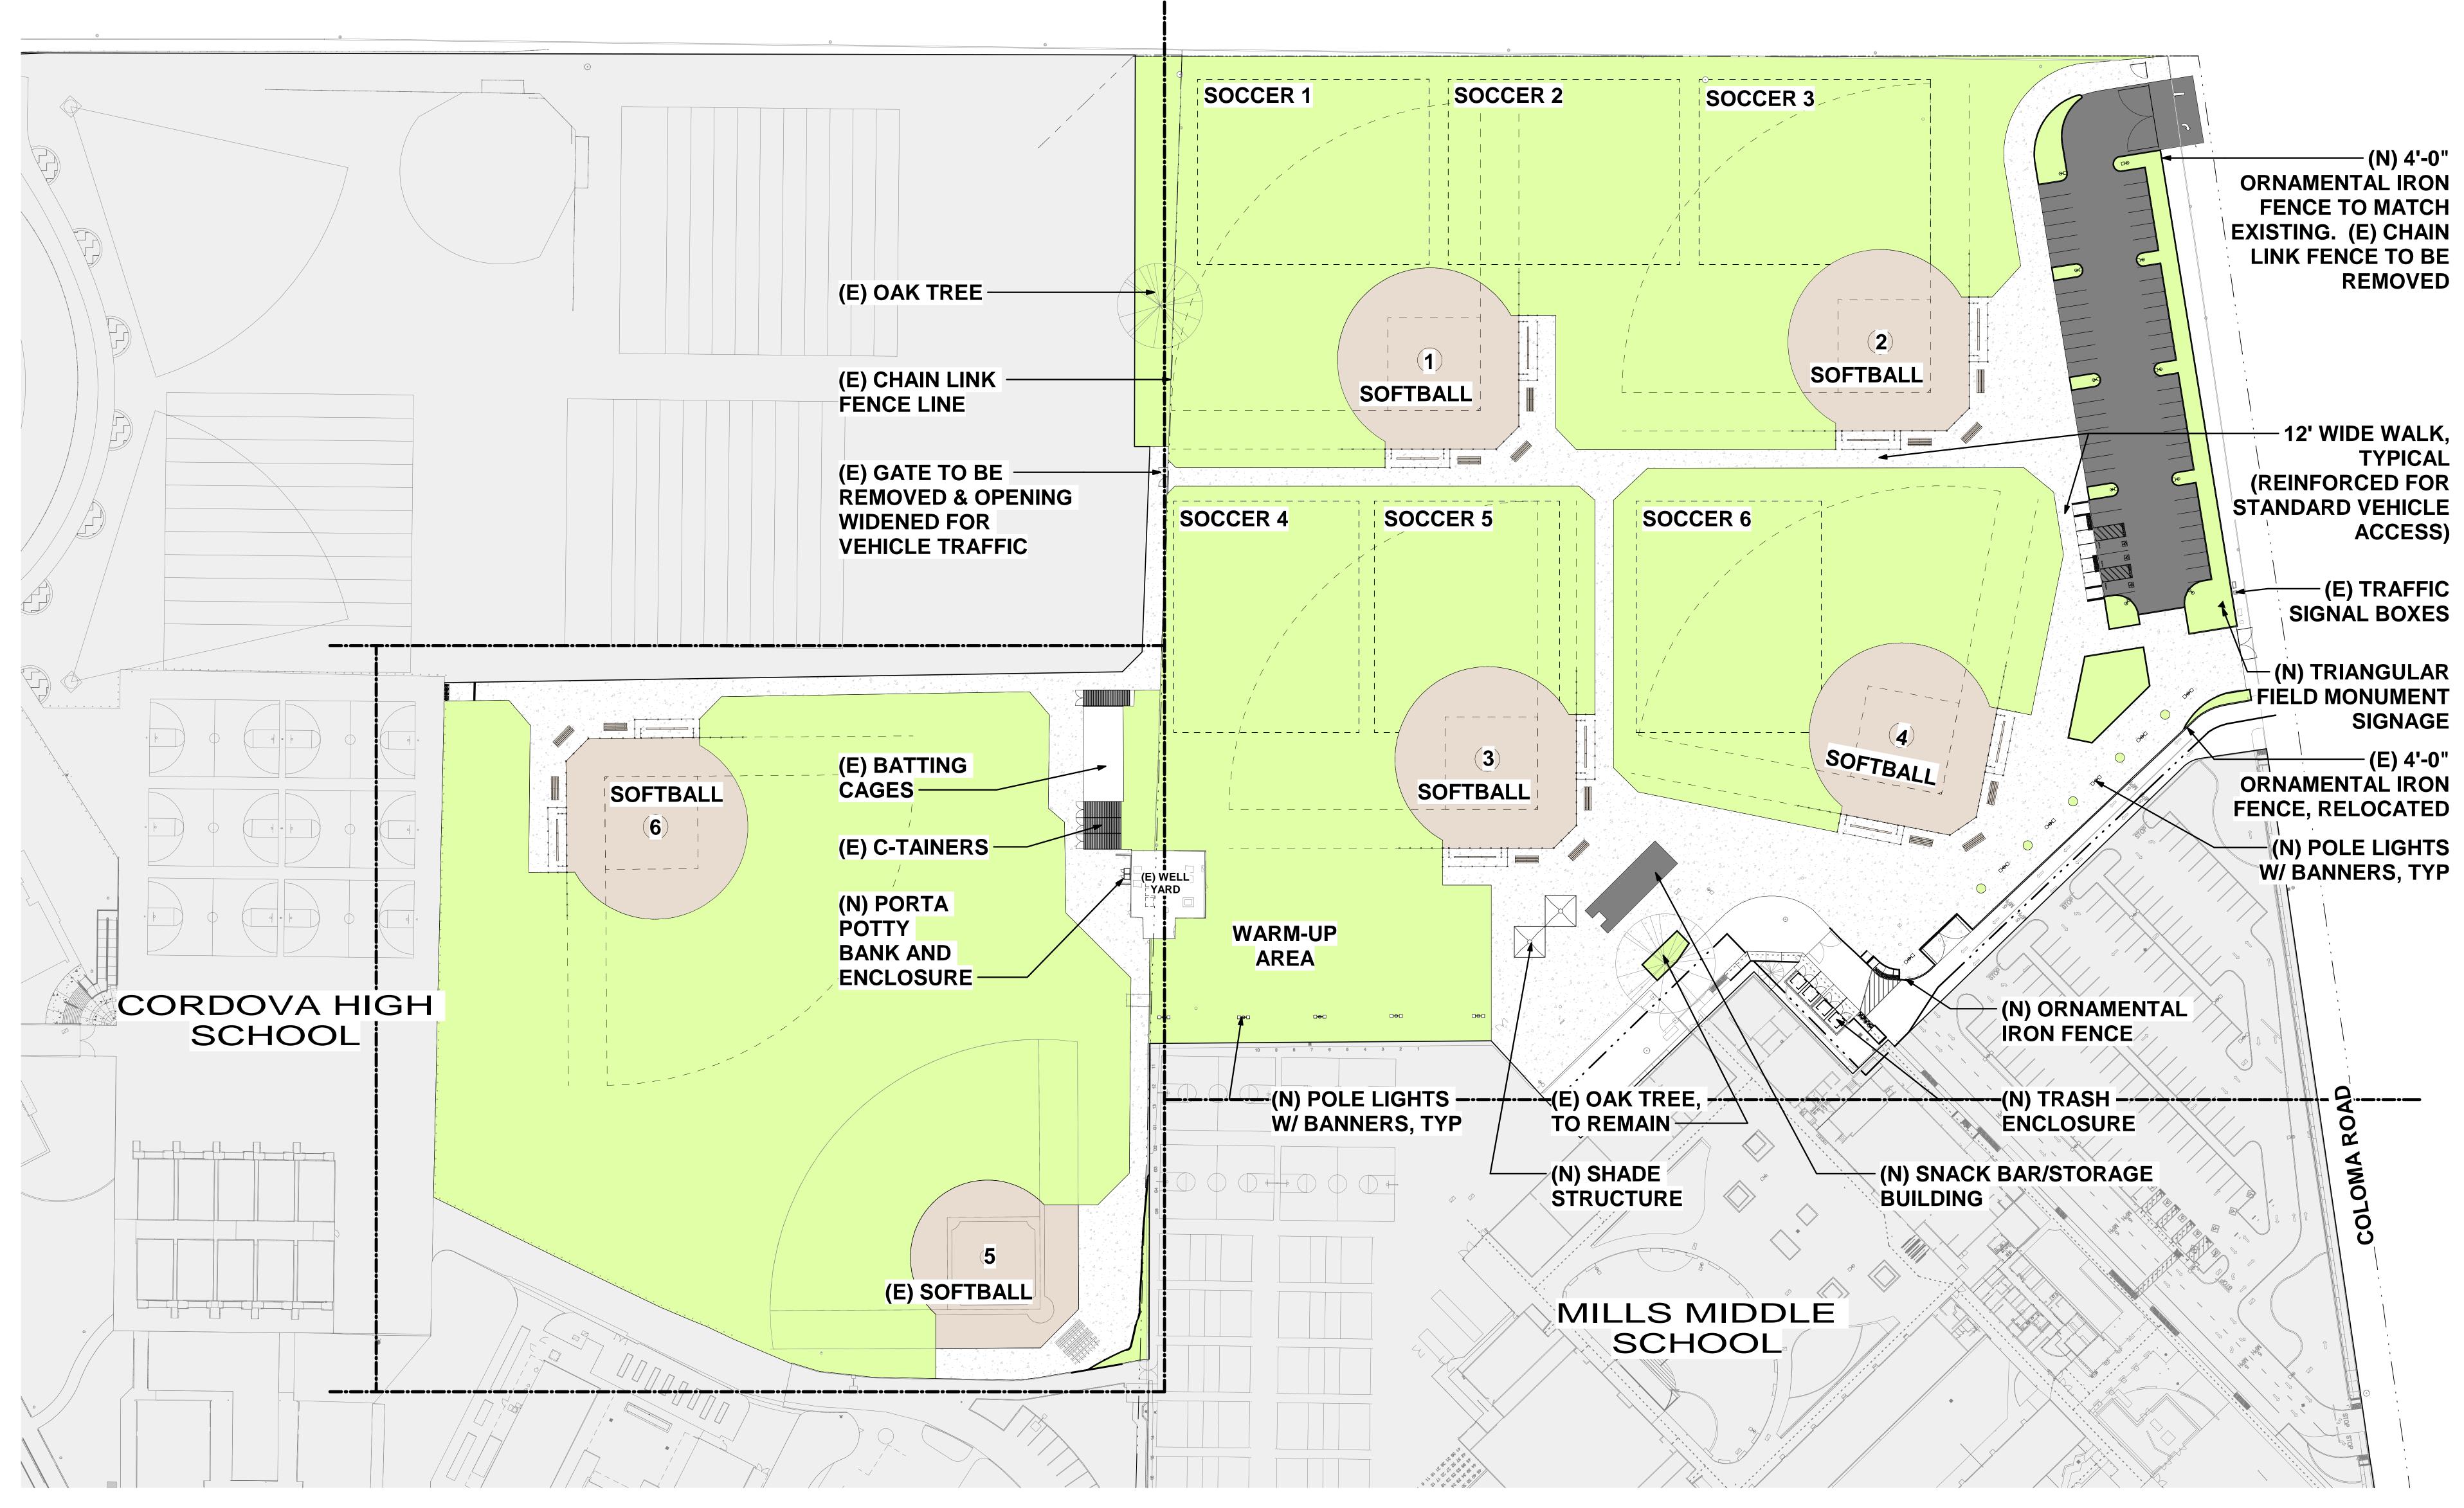

## RAF



- SERVING COUNTER
- 12'-0" WIDE OVERHEAD COILING DOOR & SHROUD
- SPLIT FACE CMU, U.O.N.
- ICE MACHINE W/ FILTER
- **EQUIPMENT FILTER SPACE**
- CO2 STORAGE BELOW
- SODA MACHINE
- POS
- COFFEE MACHINE
- 10. 54" WIDE GLASS DOOR REFRIGERATOR (BY LEAGUE)
- 11. ISLAND W/ STAINLESS STEEL COUNTERTOP W/ DOUBLE TIER OVERSHELF ABOVE & OPEN SHELVING BELOW
- 12. COUNTERTOP W/ DRAWERS BELOW
- 13. 55" WIDE REFRIGERATOR/FREEZER (BY LEAGUE)
- 14. BUN WARMER x3, STORED ON SHELVES ABOVE COUNTER
- 15. 3-COMPARTMENT SINK W/ DRAIN BOARD
- 16. NACHO & CHILI
- 17. HANDWASHING SINK
- 18. FULL-HEIGHT STORAGE CABINET
- 19. MICROWAVE ON SHELF ABOVE
- 20. ALTERNATIVE NACHO & CHILI LOCATION
- 21. 27" WIDE ICE CREAM FREEZER (BY LEAGUE)
- 22. (E) REFRIGERATOR (BY LEAGUE)
- 23. (E) FREEZER (BY LE