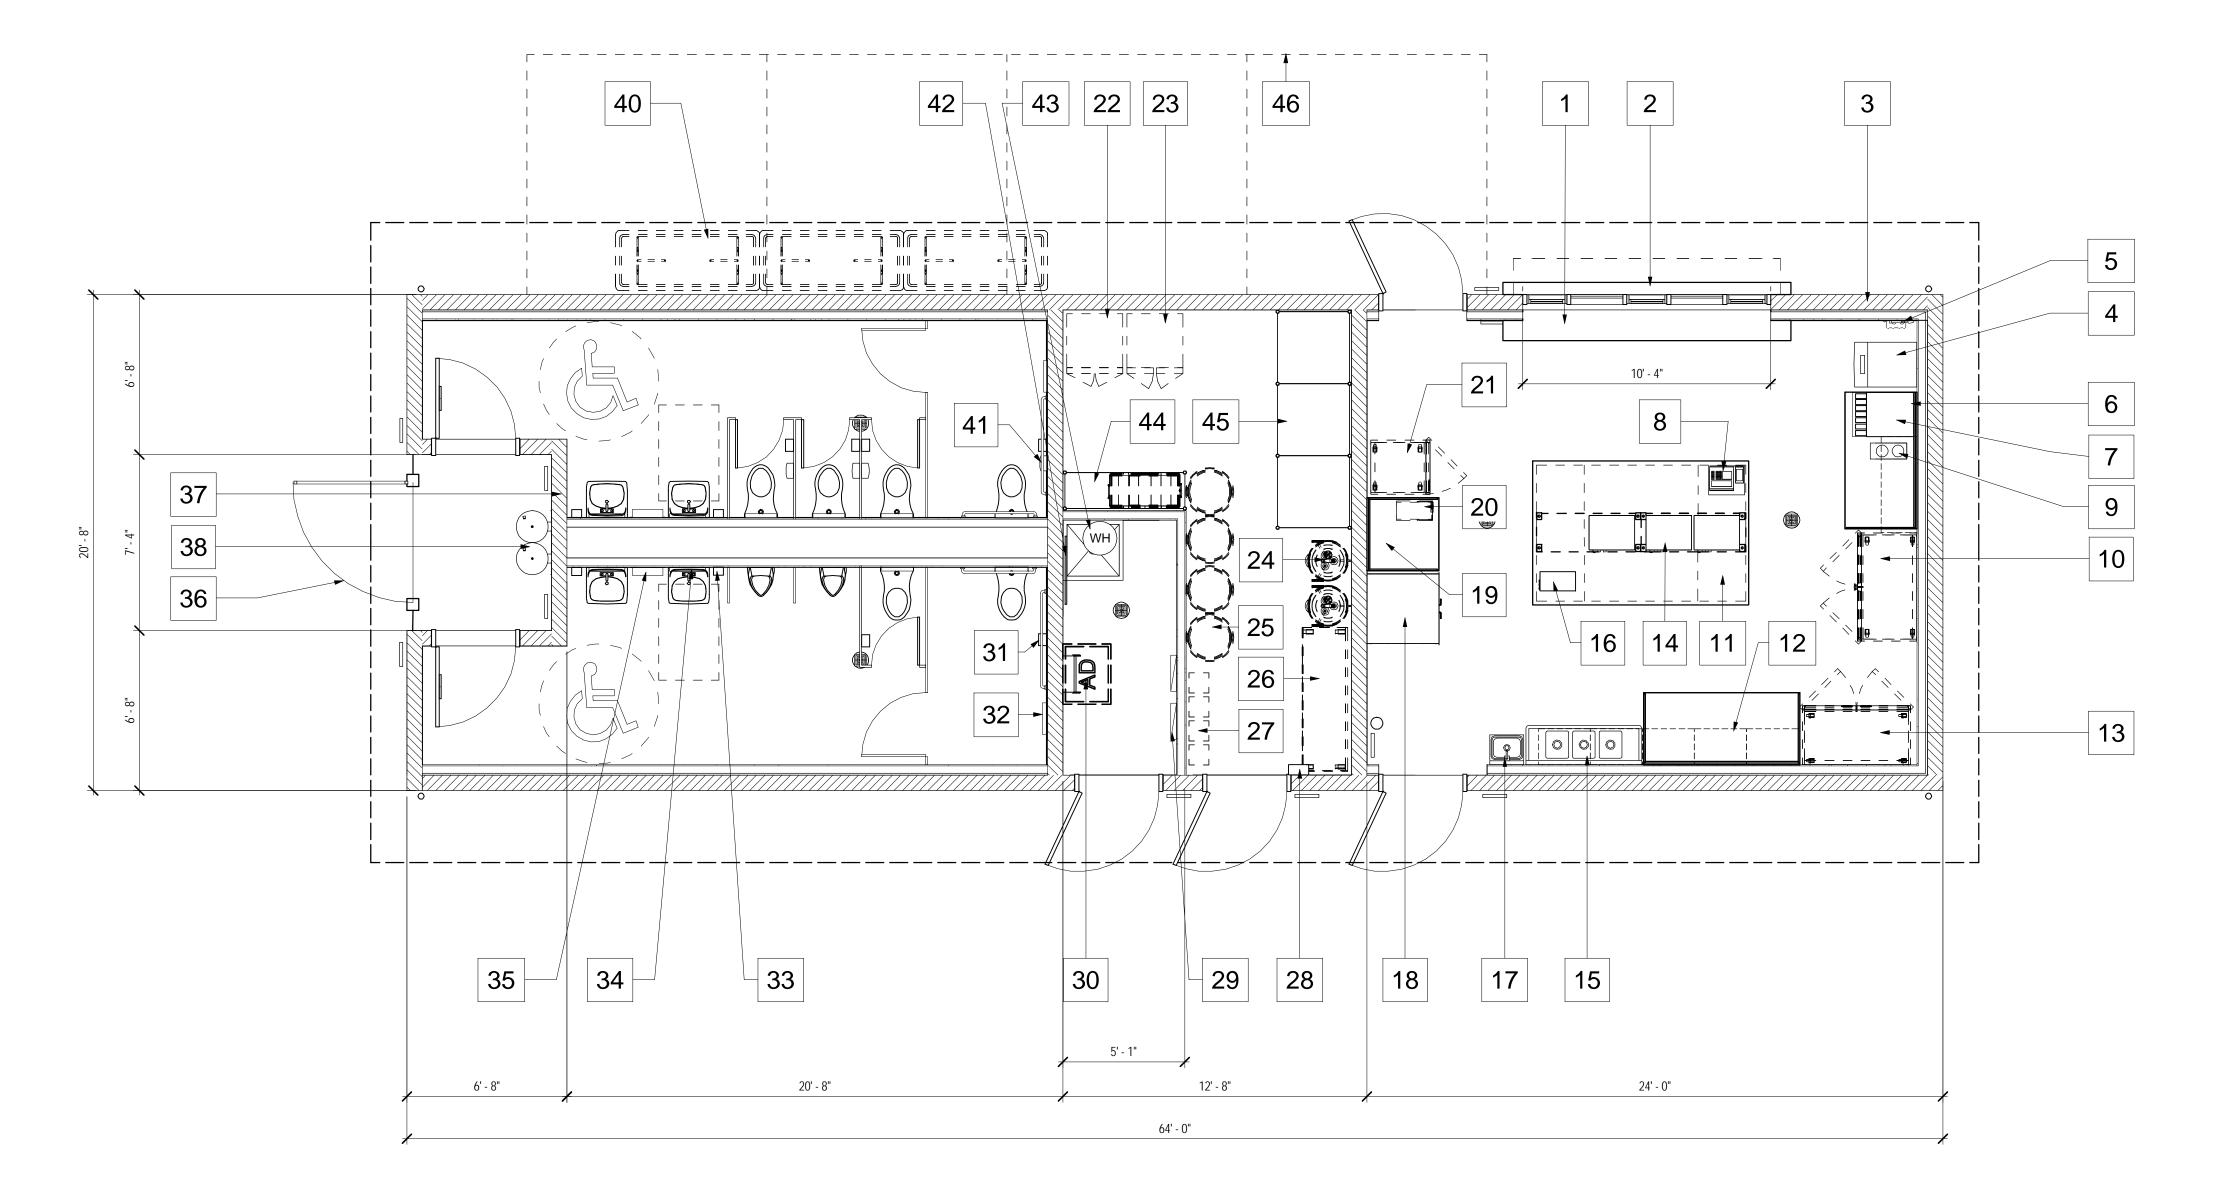

## RAF

- SERVING COUNTER
- 12'-0" WIDE OVERHEAD COILING DOOR & SHROUD
- SPLIT FACE CMU, U.O.N.
- ICE MACHINE W/ FILTER
- **EQUIPMENT FILTER SPACE**
- CO2 STORAGE BELOW
- SODA MACHINE
- POS
- COFFEE MACHINE
- 10. 54" WIDE GLASS DOOR REFRIGERATOR (BY LEAGUE)
- 11. ISLAND W/ STAINLESS STEEL COUNTERTOP W/ DOUBLE TIER OVERSHELF ABOVE & OPEN SHELVING BELOW
- 12. COUNTERTOP W/ DRAWERS BELOW
- 13. 55" WIDE REFRIGERATOR/FREEZER (BY LEAGUE)
- 14. BUN WARMER x3, STORED ON SHELVES ABOVE COUNTER
- 15. 3-COMPARTMENT SINK W/ DRAIN BOARD
- 16. NACHO & CHILI
- 17. HANDWASHING SINK
- 18. FULL-HEIGHT STORAGE CABINET
- 19. MICROWAVE ON SHELF ABOVE
- 20. ALTERNATIVE NACHO & CHILI LOCATION
- 21. 27" WIDE ICE CREAM FREEZER (BY LEAGUE)
- 22. (E) REFRIGERATOR (BY LEAGUE)
- 23. (E) FREEZER (BY LEAGUE)
- 24. STANDARD BBQ, TYP
- TRASH BIN STORAGE, SHOWN DASHED
- 26. ROLLOUT BBQ
- 27. POP UP TENT STORAGE, SHOWN DASHED
- 28. MASTER ELECTRICAL OUTLET POWER SWITCH
- 29. ELECTRICAL PANEL x2
- 30. ACCESS DOOR (AD) W/ LADDER TO ROOF
- 31. TOILET PAPER DISPENSER, TYP
- 32. SEAT COVER DISPENSER, TYP
- SOAP DISPENSER, TYP
- 34. MIRROR, TYP
- 35. RECESSED PAPER TOWEL DISPENSER & TRASH RECEPTACLE, TYP
- 36. 4'-0" WIDE ORNAMENTAL METRAL GATE/FENCE
- 37. FLAT FACE CMU AT ALCOVE
- 38. HI-LOW DRINKING FOUNTAIN
- 39. NOT USED
- 40. 6'-0" CONDIMENT TABLE, TYP
- 41. SANITARY NAPKIN DISPOSAL, TYP
- 42. WALL-MOUNTED MOP/BROOM HOLDER
- 43. 20 GALLON HOT WATER HEATER ABOVE MOP SINK
- 44. FULL-HEIGHT METAL WIRE SHELVING W/ 100 QT IGLOO x3 (2 STORED BELOW)
- 45. 3'x3' BREAD RACKS x3
- 46. 10'x10' POP UP CANOPIES (BY LEAGUE), SHOWN DASHED

FLOOR PLAN