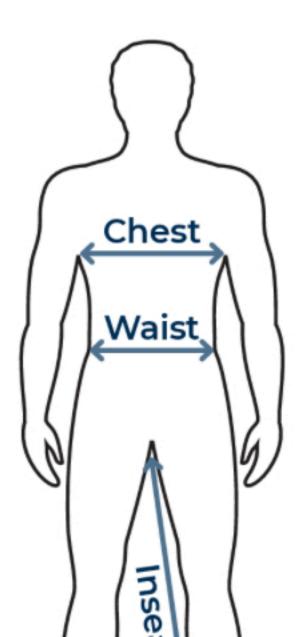

**Chest** - Measure around the fullest part of the chest. Waist - Measure around the natural waist

## Chest and Waist refer to the body measurements of the wearer. In between sizes, select the smaller for a tighter fit