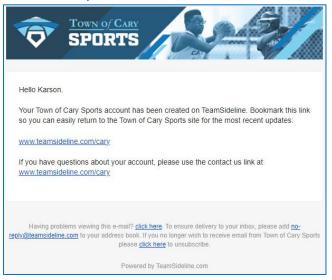

## Following the creation of your account you will receive two emails:

1) An email that your "New Team Sideline Account" has been created.

2) An email to "Validate Your Email Address". Click the link or copy and paste the link provided in your email into a browser window's address bar to complete the validation process.