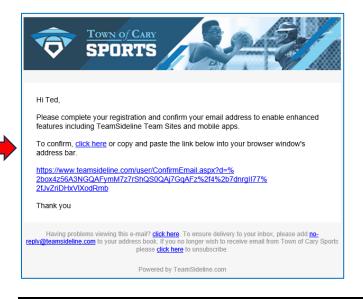

## Following the creation of your account you will receive two emails:

1) An email that your "New Team Sideline Account" has been created.

2) An email to "Validate Your Email Address". Click the link or copy and paste the link provided in your email into a browser window's address bar to complete the validation process.