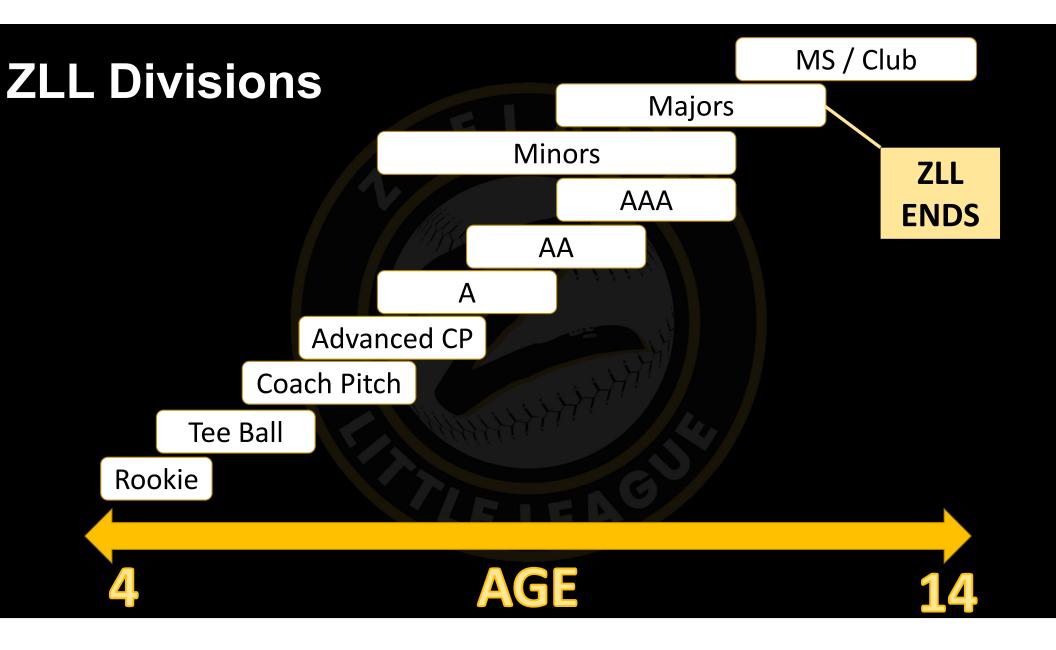

# ZLL AGE

- Baseball = How Old on September 1 of year
- Softball = How Old on January 1 of year

#### • AGE CHARTS

| JAN  | FEB  | MAR  | APR  | MAY  | JUN  | JUL  | AUG  | SEP  | ост  | ΝΟΥ  | DEC  | AGE |
|------|------|------|------|------|------|------|------|------|------|------|------|-----|
| 2019 | 2019 | 2019 | 2019 | 2019 | 2019 | 2019 | 2019 | 2018 | 2018 | 2018 | 2018 | 4   |
| 2018 | 2018 | 2018 | 2018 | 2018 | 2018 | 2018 | 2018 | 2017 | 2017 | 2017 | 2017 | 5   |
| 2017 | 2017 | 2017 | 2017 | 2017 | 2017 | 2017 | 2017 | 2016 | 2016 | 2016 | 2016 | 6   |
| 2016 | 2016 | 2016 | 2016 | 2016 | 2016 | 2016 | 2016 | 2015 | 2015 | 2015 | 2015 | 7   |
| 2015 | 2015 | 2015 | 2015 | 2015 | 2015 | 2015 | 2015 | 2014 | 2014 | 2014 | 2014 | 8   |
| 2014 | 2014 | 2014 | 2014 | 2014 | 2014 | 2014 | 2014 | 2013 | 2013 | 2013 | 2013 | 9   |
| 2013 | 2013 | 2013 | 2013 | 2013 | 2013 | 2013 | 2013 | 2012 | 2012 | 2012 | 2012 | 10  |
| 2012 | 2012 | 2012 | 2012 | 2012 | 2012 | 2012 | 2012 | 2011 | 2011 | 2011 | 2011 | -11 |
| 2011 | 2011 | 2011 | 2011 | 2011 | 2011 | 2011 | 2011 | 2010 | 2010 | 2010 | 2010 | 12  |
| 2010 | 2010 | 2010 | 2010 | 2010 | 2010 | 2010 | 2010 | 2009 | 2009 | 2009 | 2009 | 13  |
| 2009 | 2009 | 2009 | 2009 | 2009 | 2009 | 2009 | 2009 | 2008 | 2008 | 2008 | 2008 | 14  |
| 2008 | 2008 | 2008 | 2008 | 2008 | 2008 | 2008 | 2008 | 2007 | 2007 | 2007 | 2007 | 15  |
| 2007 | 2007 | 2007 | 2007 | 2007 | 2007 | 2007 | 2007 | 2006 | 2006 | 2006 | 2006 | 16  |

# ZLL Baseball

| Division      | #<br>Teams | Home Field                     | Practices | Regular<br>Season Games | Postseason<br>Games |
|---------------|------------|--------------------------------|-----------|-------------------------|---------------------|
| Tee Ball      | 10         | Woodbridge                     | 8         | 6                       | 0                   |
| Coach Pitch   | 14         | Main Ave, Lincoln,<br>Lawrence | 8         | 8                       | 0                   |
| Advanced CP   | 12         | Adams, Quincy                  | 8         | 8                       | 0                   |
| А             | 8          | Roosevelt                      | 10        | 10                      | 0                   |
| AA            | 7          | Kaat                           | 9         | 10                      | 2-3                 |
| AAA           | 8          | Kaat                           | 9         | 10                      | 2-3                 |
| Majors        | 8          | Kaat                           | 9         | 12                      | 2-3                 |
| Middle School | 5          | ZC / Legends                   | 6*        | 12                      | ???                 |