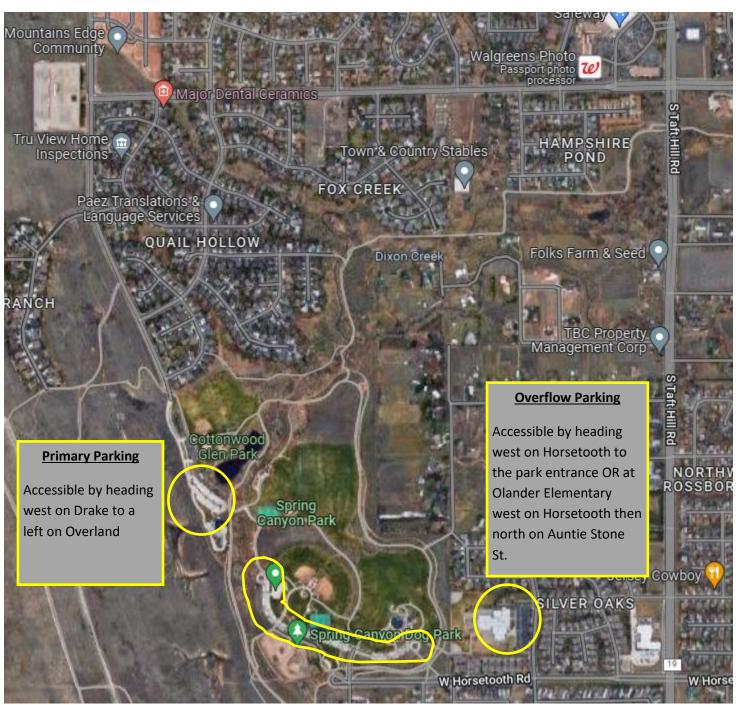

<u>Volunteers/Course Marshals:</u> We are in need of volunteers/course marshals for the meet. If you are interested, please email <u>zdelissio@fcgov.com</u>.

<u>Parking:</u> Parking will be available at Spring Canyon Park, Cottonwood Glen Park, and Olander Elementary. Please use the north Spring Canyon and Cottonwood Glen lots first (accessible from Drake Rd. and Overland Trail), then overflow to the south Spring Canyon lot and Olander Elementary (accessible from Horsetooth Rd). Youth soccer games are being held on the southeast part of the park. This will not affect the cross-country meet, but they will be parking in the south lot at Spring Canyon so spots will be limited. Map Attached at end of this document.

### **Parking Map**