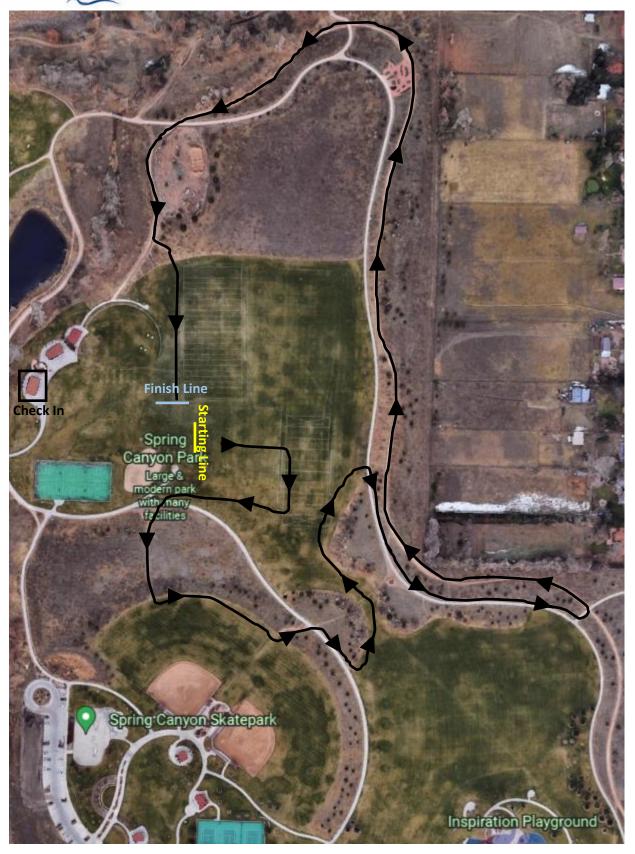

** Course maps will be available at the end of this document.

<u>Volunteers/Course Marshals:</u> We are in need of volunteers/course marshals for the meet. If you are interested, please email <u>zdelissio@fcgov.com</u>.

<u>Parking:</u> Parking will be available at Spring Canyon Park, Cottonwood Glen Park, and Olander Elementary. Please use the north Spring Canyon and Cottonwood Glen lots first (accessible from Drake Rd. and Overland Trail), then overflow to the south Spring Canyon lot and Olander Elementary (accessible from Horsetooth Rd). Youth soccer games are being held on the southeast part of the park. This will not affect the cross-country meet, but they will be parking in the south lot at Spring Canyon so spots will be limited. Map Attached at end of this document.





# 2k Map













# 4k Map





### **Parking Map**