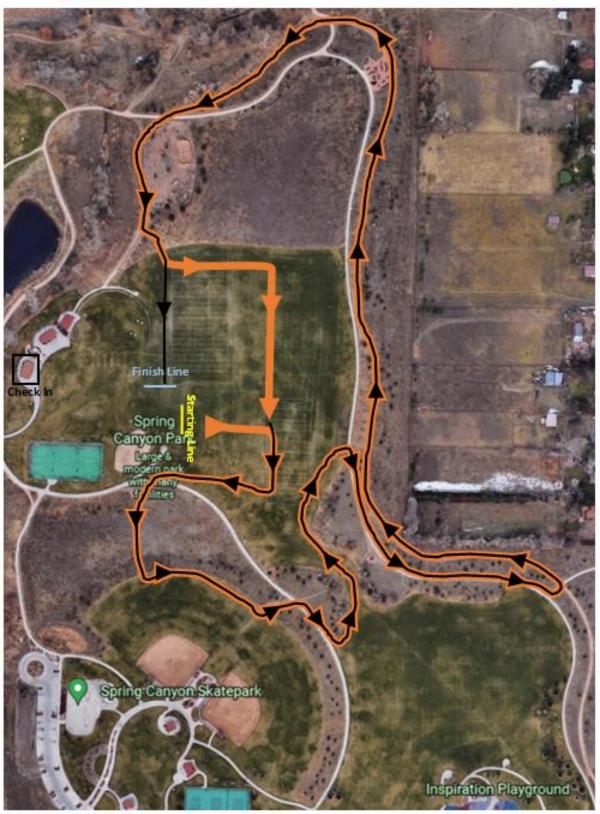

available at the end of this document.

<u>Volunteers/Course Marshals:</u> We are in need of volunteers/course marshals for the meet. If you are interested, please email <u>zdelissio@fcgov.com</u>.

<u>Parking:</u> Parking will be available at Spring Canyon Park, Cottonwood Glen Park, and Olander Elementary. Please use the north Spring Canyon and Cottonwood Glen lots first (accessible from Drake Rd. and Overland Trail), then overflow to the south Spring Canyon lot and Olander Elementary (accessible from Horsetooth Rd). Youth soccer games are being held on the southeast part of the park. This will not affect the cross-country meet, but they will be parking in the south lot at Spring Canyon so spots will be limited. Map Attached at end of this document.





# 2k Map













# 4k Map





### **Parking Map**