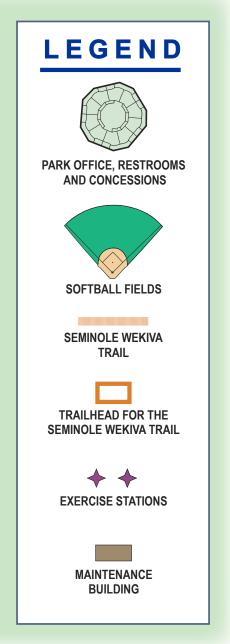

## **Softball Complex**

2200 North Street
Altamonte Springs, FL 32714

For reservations and information, please call (407) 665-1990 or Fax (407) 665-1999.





www.seminolecountyfl.gov/leisureservices Call or Stop By For Info on Programs and Facility Rentals.



## **Softball Complex**

2200 North Street
Altamonte Springs, FL 32714

### **PARK HOURS:**

Monday - Friday 8 a.m. to 10 p.m.

Saturday and Sunday 8 a.m. to 8 p.m.

For reservations and information call (407) 665-1990
Fax (407) 665-1999

# Seminole County Softball Complex

Persons who enter this County facility are subject to the provisions of the Seminole County Code and Related Rules.

### **Prohibited Activities**

- Alcoholic beverages
- Fireworks or weapons
- Soliciting or loitering

- Loud noise, music, and public address systems are prohibited
- Profanity or fighting

#### **Other Park Rules**

- Pets not allowed
- Park in designated areas only
- Help keep your park clean:Deposi