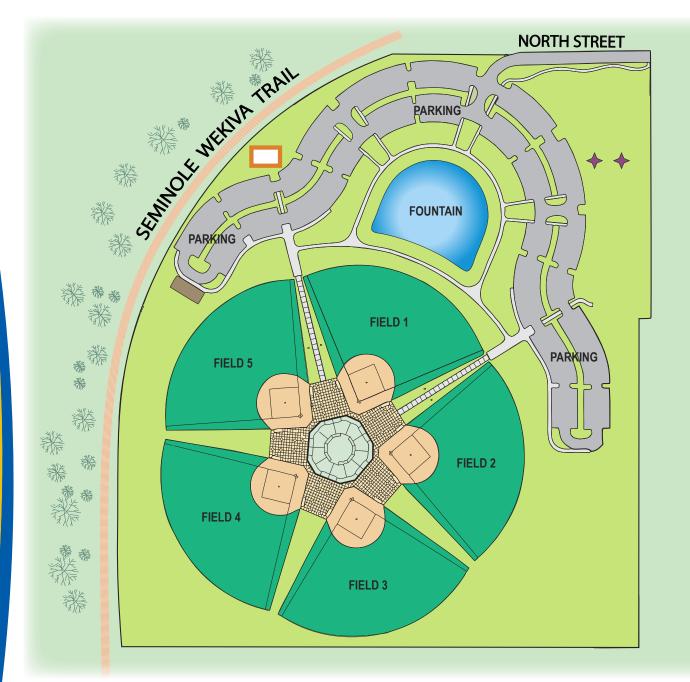

## **Softball Complex**

2200 North Street
Altamonte Springs, FL 32714

For reservations and information, please call (407) 665-1990 or Fax (407) 665-1999.





www.seminolecountyfl.gov/leisureservices Call or Stop By For Info on Programs and Facility Rentals.



## **Softball Complex**

2200 North Street
Altamonte Springs, FL 32714

### **PARK HOURS:**

Monday - Friday 8 a.m. to 10 p.m.

Saturday and Sunday 8 a.m. to 8 p.m.

For reservations and information call (407) 665-1990
Fax (407) 665-1999

# Seminole County Softball Complex

Persons who enter this County facility are subject to the provisions of the Seminole County Code and Related Rules.

### **Prohibited Activities**

- Alcoholic beverages
- Fireworks or weapons
- Soliciting or loitering

- Loud noise, music, and public address systems are prohibited
- Profanity or fighting

#### **Other Park Rules**

- Pets not allowed
- Park in designated areas only
- Help keep your park clean:Depo