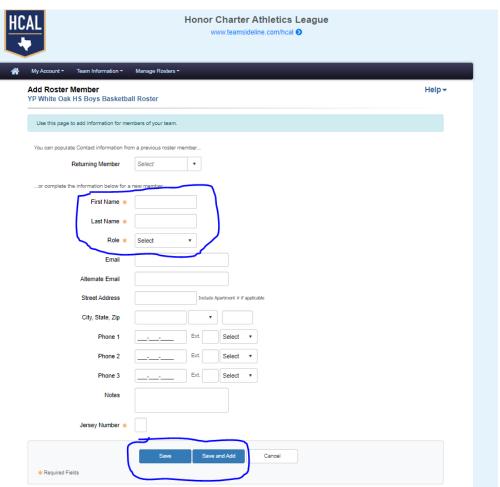

Website



| HCAL                                               | Honor Charter Athletics League www.teamsideline.com/hcal € |
|----------------------------------------------------|------------------------------------------------------------|
| Sign In                                            |                                                            |
| Use your TeamSi                                    | deline account                                             |
| Password *                                         |                                                            |
| First time signing in to the Create a new account. | >                                                          |

#### Click Team



### Click Add to Roster, Enter All Student Athletes, Then Click SAVE





## This will be your last screen and then you Submit