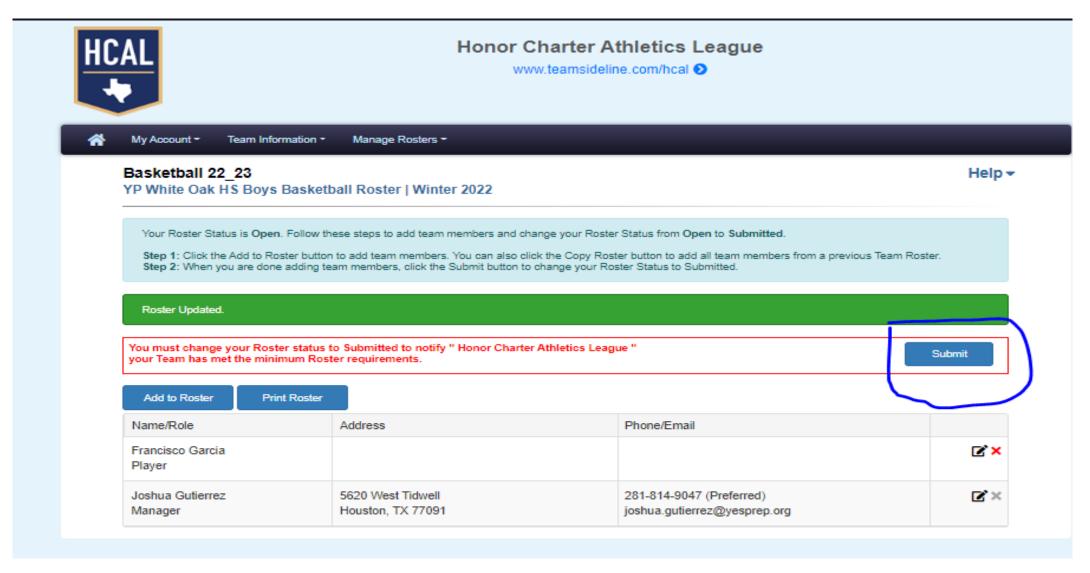

| Honor Charter Athletics League www.teamsideline.com/hcal € |
|----------------------------------------------------|------------------------------------------------------------|
| Sign In                                            |                                                            |
| Use your TeamSi                                    | deline account                                             |
| Password *                                         |                                                            |
| First time signing in to the Create a new account. | >                                                          |

#### Click Team



### Click Add to Roster, Enter All Student Athletes, Then Click SAVE





## This will be your last screen and then you Submit