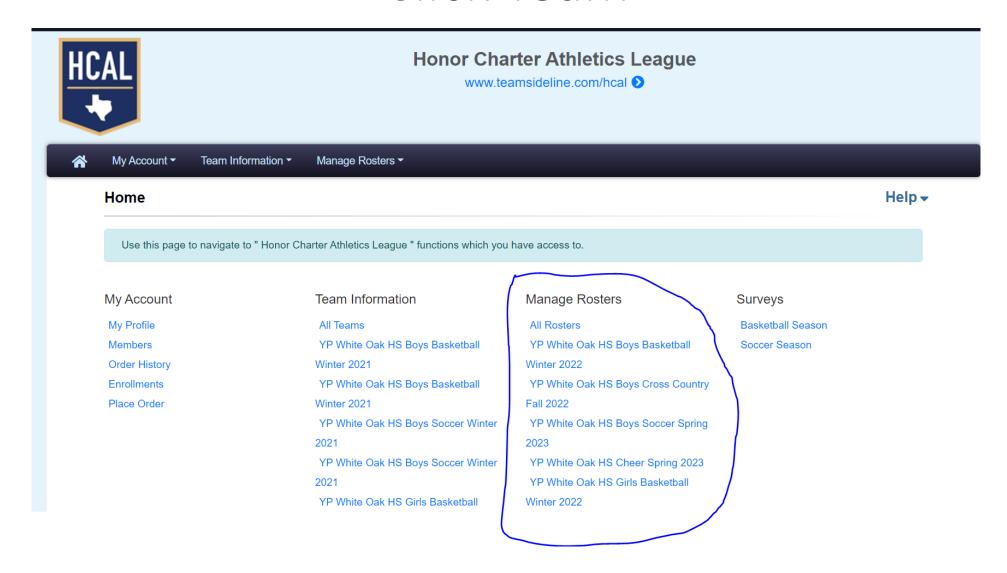

CAL Website

Honor Charter Athletics League (teamsideline.com)



**HCAL** Website



| HCAL                                               | Honor Charter Athletics League www.teamsideline.com/hcal € |
|----------------------------------------------------|------------------------------------------------------------|
| Sign In                                            |                                                            |
| Use your TeamSi                                    | deline account                                             |
| Password *                                         |                                                            |
| First time signing in to the Create a new account. | >                                                          |

#### Click Team



### Click Add to Roster, Enter All Student Athletes, Then Click SAVE





## This will be your last screen and then you Submit