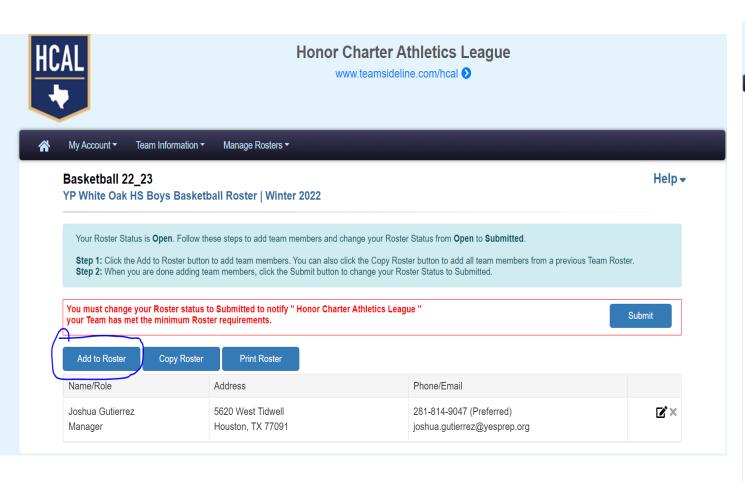

### Click Add to Roster, Enter All Student Athletes, Then Click SAVE

## This will be your last screen and then you Submit