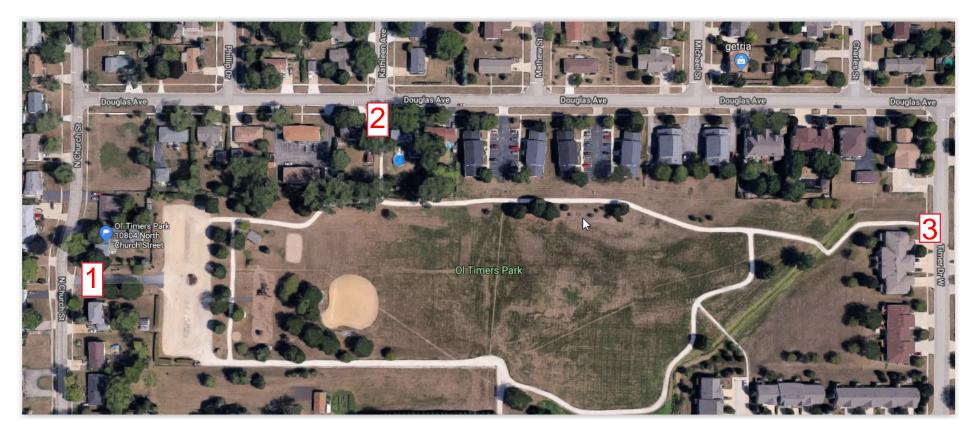

## Acceptable entry points to Ol' Timers Park

The spots marked in red are the acceptable entry points to Ol' Timers Park. Please be mindful of street parking signs as they may apply. Please do not park on private property. Please do not cut through private property. This may be considered trespassing and homeowners have every right to call the police to enforce this.

Acceptable Entry Points Include:

- 1. From Church Street at the main entrance to the park
- 2. Douglas Ave. and Kathleen Ave.
- 3. Timer Dr. just south of Douglas Ave.

These entry points have acceptable paths to access the park. All other entry points may be trespassing. Thank you for our cooperation.