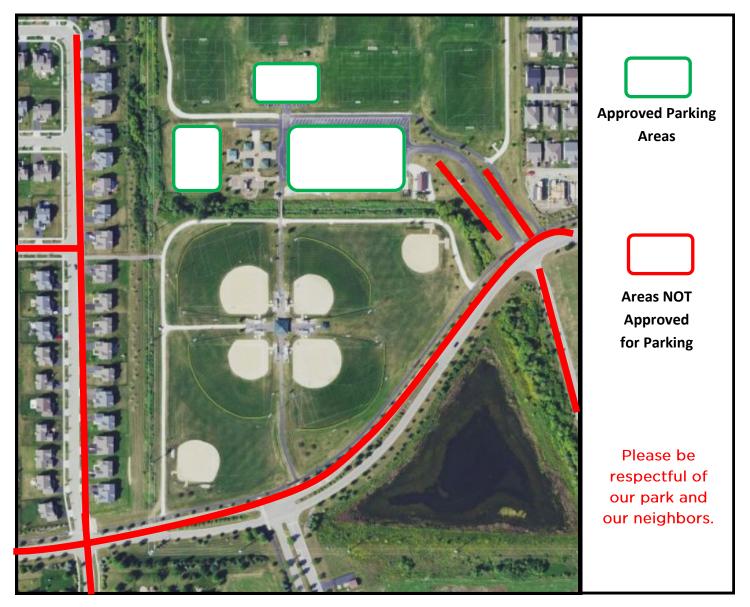

## Park Rules:

- 1. Pets must be leashed and should never enter the sports fields themselves. Owners must cleanup after their pets.
- 2. Possession or consumption of alcohol or illegal drugs is strictly prohibited.
- 3. No amplified music without a permit.
- 4. All parking should be done in the provided parking areas and not in unmarked grass areas or neighborhood streets. Violators may be subject to tickets or towed at owner's expense. Please help us be good stewards of the neighborhood by parking in appropriate areas.
- 5. Weapons of all types are prohibited.
- 6. All other state and village laws apply in the park.