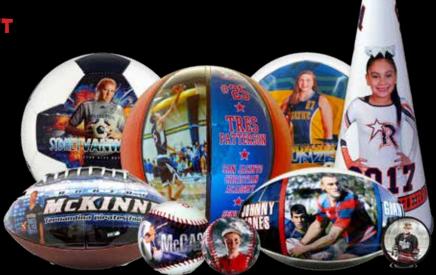

WWW.REP.VET REP@REP.VET

CUSTOM SPORTS EQUIPMENT 2.86" BASEBALL- \$26 3.5" SOFTBALL- \$26 11" FOOTBALL 2 PANEL- \$56 9" FOOTBAL 2 PANEL- \$56 9" FOOTBAL 2 PANEL- \$56 8" VOLLEYBALL 2 PANEL- \$56 19" MEGAPHONE- \$50 SZ5 SOCCER BALL 2 PANEL- \$56 SZ3 SOCCER BALL- \$46 9" BASKETBALL 4 PANEL- \$75 5.75" BASKETBALL 4 PANEL- \$65 11.5" RUGBY- \$50 2.5" LACROSSE BALL- \$18 3" PUCK- \$16 NOTE: THESE CUSTOM SPORTS EQU

NOTE: THESE CUSTOM SPORTS EQUIPMENT ARE TO BE ORDERED THOUGH THE PHOTOGRAPHER. CUSTOM BALLS CAN TAKE UP TO 16 DAYS OR SOONER FOR RETURN. REP®REP.VET

ACTION SHOTS INDIVIDUAL \$60 ACCESS TO DIGITAL PHOTO'S IN PRIVATE GALLERY.