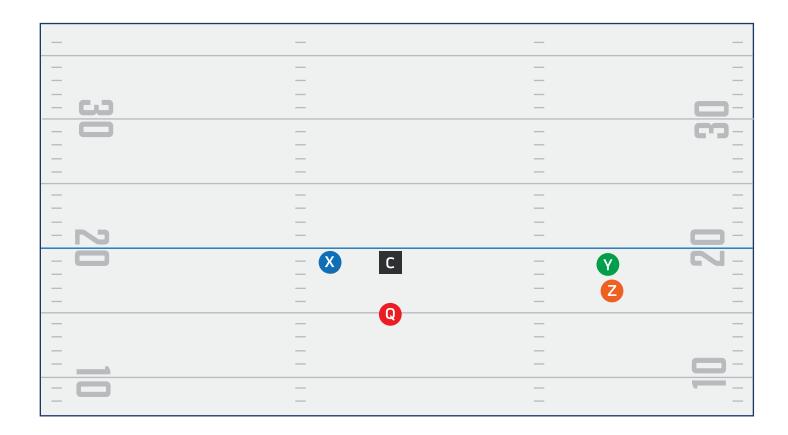

#### **BUNCH**

| _    | _         | _   | _   |
|------|-----------|-----|-----|
| _    | _         | _   | _   |
| _    | _         | _   | _   |
|      | _         | _   | _   |
| - CJ | _         | _   |     |
| _    | _         | _   |     |
| _    | _         | _   | _   |
| _    | _         | _   | _   |
| _    | _         | _   | _   |
| _    | _         | _   | _   |
| _    | _         | _   | _   |
| _    | _         | _   | _   |
| - 12 | _         | - ( |     |
| - 🗆  | - X C Y Z | _ ( | N - |
| _    | _         | _   | _   |
| _    | _         | _   | _   |
| _    | <b>Q</b>  | _   | _   |
| _    | _         | _   | _   |
| _    | _         | _   | _   |
| _    | _         | _   | _   |
|      | _         | -   |     |
| - 🗆  | _         |     |     |
| _    | _         | _   | _   |