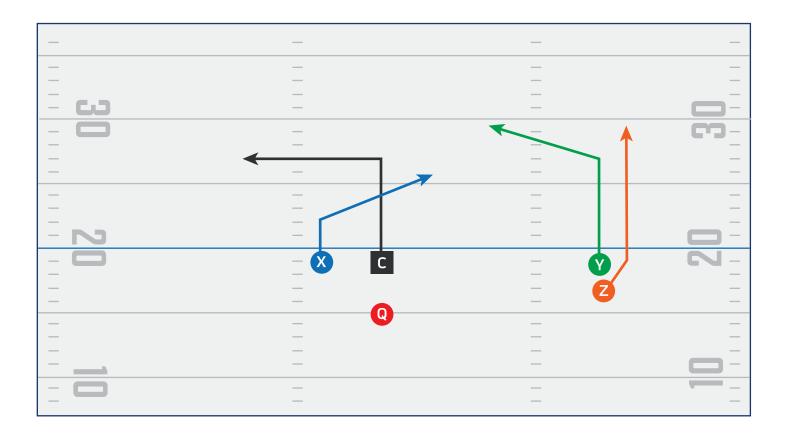

#### **BUNCH**

| _    | _         | _   | _   |
|------|-----------|-----|-----|
| _    | _         | _   | _   |
| _    | _         | _   | _   |
|      | _         | _   | _   |
| - CJ | _         | _   |     |
| _    | _         | _   |     |
| _    | _         | _   | _   |
| _    | _         | _   | _   |
| _    | _         | _   | _   |
| _    | _         | _   | _   |
| _    | _         | _   | _   |
| _    | _         | _   | _   |
| - 12 | _         | - ( |     |
| - 🗆  | - X C Y Z | _ ( | N - |
| _    | _         | _   | _   |
| _    | _         | _   | _   |
| _    | <b>Q</b>  | _   | _   |
| _    | _         | _   | _   |
| _    | _         | _   | _   |
| _    | _         | _   | _   |
|      | _         | -   |     |
| - 🗆  | _         |     |     |
| _    | _         | _   | _   |

#### **BUNCH PLAY 3**