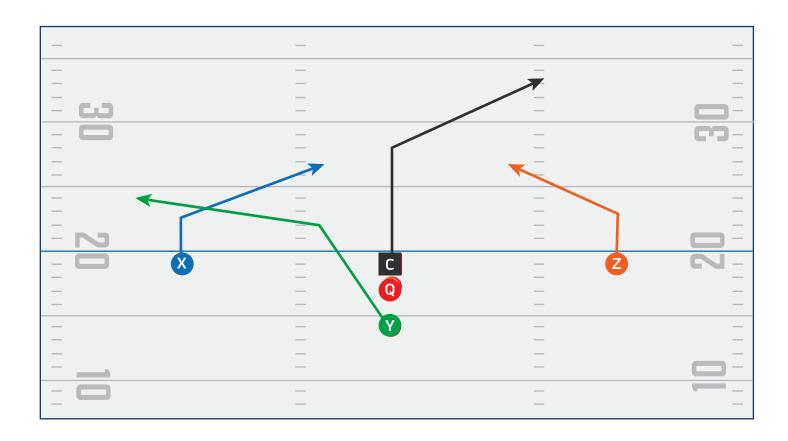

# PLAYBOOK



# PLAYBOOK ROUTETREE



#### NFL FLAG ROUTE TREE 0 - 5





#### NFL FLAG ROUTE TREE 6 - 9





# PLAYBOOK OFFENSIVE FORMATIONS



#### **SINGLE BACK**





#### **SINGLE BACK PLAY 1**





#### **SINGLE BACK PLAY 2**











#### **SPREAD**





# **SPREAD PLAY 1**





# **SPREAD PLAY 2**





#### **SPREAD PLAY 3**





#### **BUNCH**

| _    | _         | _   | _   |
|------|-----------|-----|-----|
| _    | _         | _   | _   |
| _    | _         | _   | _   |
|      | _         | _   | _   |
| - CJ | _         | _   |     |
| _    | _         | _   |     |
| _    | _         | _   | _   |
| _    | _         | _   | _   |
| _    | _         | _   | _   |
| _    | _         | _   | _   |
| _    | _         | _   | _   |
| _    | _         | _   | _   |
| - 12 | _         | - ( |     |
| - 🗆  | - X C Y Z | _ ( | N - |
| _    | _         | _   | _   |
| _    | _         | _   | _   |
| _    | <b>Q</b>  | _   | _   |
| _    | _         | _   | _   |
| _    | _