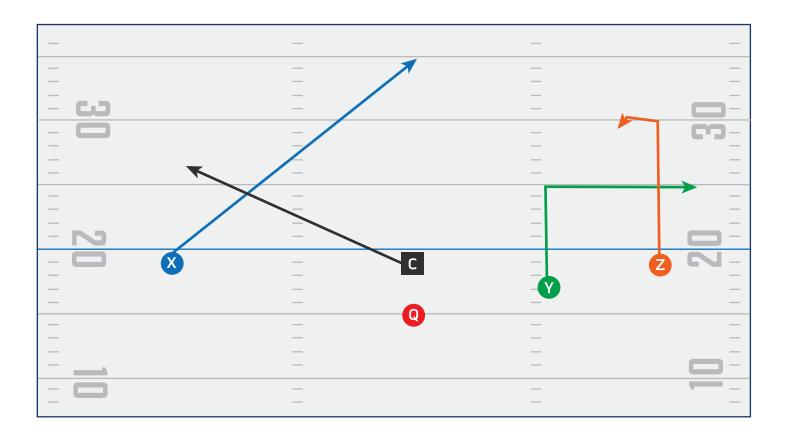

# PLAYBOOK



# PLAYBOOK ROUTETREE



#### NFL FLAG ROUTE TREE 0 - 5





#### NFL FLAG ROUTE TREE 6 - 9





# PLAYBOOK OFFENSIVE FORMATIONS



#### **SINGLE BACK**





#### **SINGLE BACK PLAY 1**





#### **SINGLE BACK PLAY 2**











#### **SPREAD**





# **SPREAD PLAY 1**





# **SPREAD PLAY 2**





#### **SPREAD PLAY 3**





#### **BUNCH**

| _    | _         | _   | _   |
|------|-----------|-----|-----|
| _    | _         | _   | _   |
| _    | _         | _   | _   |
|      | _         | _   | _   |
| - CJ | _         | _   |     |
| _    | _         | _   |     |
| _    | _         | _   | _   |
| _    | _         | _   | _   |
| _    | _         | _   | _   |
| _    | _         | _   | _   |
| _    | _         | _   | _   |
| _    | _         | _   | _   |
| - 12 | _         | - ( |     |
| - 🗆  | - X C Y Z | _ ( | N - |
| _    | _         | _   | _   |
| _    | _         | _   | _   |
| _    | <b>Q</b>  | _   | _   |
| _    | _         | _   | _   |
| _    | _         | _   | _   |
| _    | _         | _   | _   |
|      | _         | -   |     |
| - 🗆  | _         |     |     |
| _    | _         |