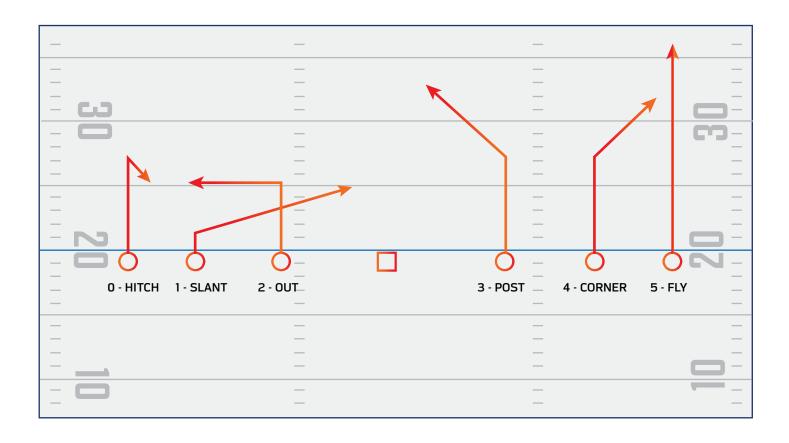

# PLAYBOOK



# PLAYBOOK ROUTETREE



#### NFL FLAG ROUTE TREE 0 - 5





#### NFL FLAG ROUTE TREE 6 - 9





# PLAYBOOK OFFENSIVE FORMATIONS



#### **SINGLE BACK**





#### **SINGLE BACK PLAY 1**





#### **SINGLE BACK PLAY 2**











#### **SPREAD**





# **SPREAD PLAY 1**





# **SPREAD PLAY 2**





#### **SPREAD PLAY 3**





#### **BUNCH**

| _    | _         | _   | _   |
|------|-----------|-----|-----|
| _    | _         | _   | _   |
| _    | _         | _   | _   |
|      | _         | _   | _   |
| - CJ | _         | _   |     |
| _    | _         | _   |     |
| _    | _         | _   | _   |
| _    | _         | _   | _   |
| _    | _         | _   | _   |
| _    | _         | _   | _   |
| _    | _         | _   | _   |
| _    | _         | _   | _   |
| - 12 | _         | - ( |     |
| - 🗆  | - X C Y Z | _ ( | N - |
| _    | _