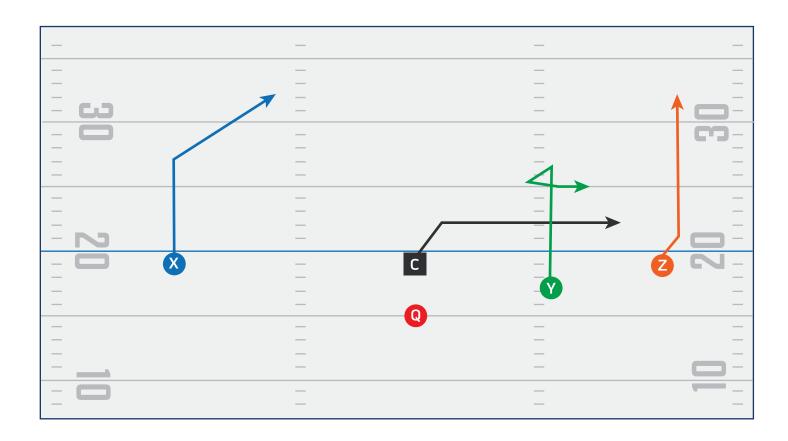

# PLAYBOOK



# PLAYBOOK ROUTETREE



#### NFL FLAG ROUTE TREE 0 - 5





#### NFL FLAG ROUTE TREE 6 - 9





# PLAYBOOK OFFENSIVE FORMATIONS



#### **SINGLE BACK**





#### **SINGLE BACK PLAY 1**





#### **SINGLE BACK PLAY 2**











#### **SPREAD**





# **SPREAD PLAY 1**





# **SPREAD PLAY 2**





#### **SPREAD PLAY 3**





#### **BUNCH**

| _    | _         | _   | _   |
|------|-----------|-----|-----|
| _    | _         | _   | _   |
| _    | _         | _   | _   |
|      | _         | _   | _   |
| - CJ | _         | _   |     |
| _    | _         | _   |     |
| _    | _         | _   | _   |
| _    | _         | _   | _   |
| _    | _         | _   | _   |
| _    | _         | _   | _   |
| _    | _         | _   | _   |
| _    | _         | _   | _   |
| - 12 | _         | - ( |     |
| - 🗆  | - X C Y Z | _ ( | N - |
| _    | _         | _   | _   |
| _    | _         | _   | _   |
| _    | <b>Q</b>  | _   | _   |
| _    | _         | _   | _   |
| _    | _         | _   | _   |
| _    | _         | _   | _   |
|      | _         | -   |     |
|