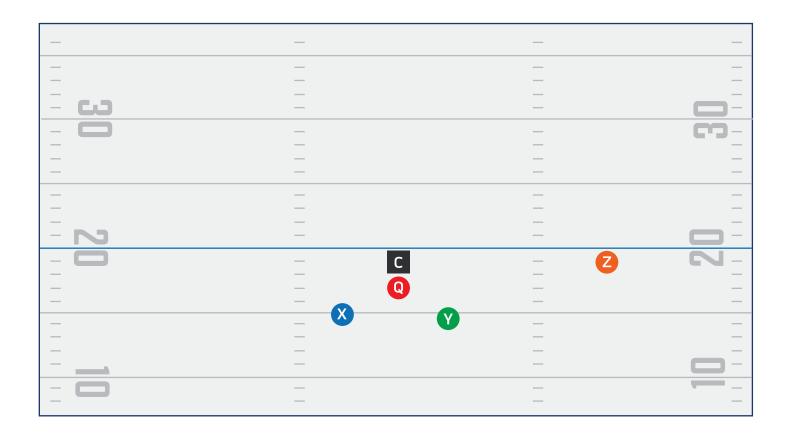

|
| _    | _          | _ | _           |
| _    | _          | _ |             |
| _    | _          | _ | _           |
| _    | _          | _ | _           |
| _    | _          | _ | _           |
| - 2  | _          | _ |             |
| _    | _ c        | _ | <b>M</b> -  |
| _    |            | _ | _           |
| _    | _ <b>Q</b> | _ | _           |
| _    |            | _ | _           |
| _    | _ X        | _ | _           |
| _    |            | _ | _           |
| _    |            | _ |             |
|      | _ <b>Z</b> | _ |             |
|      | _          | _ |             |
| _    | _          | _ | _           |
|      |            |   |             |



# I FORMATION PLAY 1





# I FORMATION PLAY 2





# I FORMATION PLAY 3





#### **DOUBLE BACK SET**





#### **DOUBLE BACK PLAY 1**





# **DOUBLE BACK PLAY 2**





# **DOUBLE BACK PLAY 3**





#### **SINGLE SET**





#### **SINGLE SET PLAY 1**





#### **SINGLE SET PLAY 2**





#### **SINGLE SET PLAY 3**





# PLAYBOOK

**RUN PLAYS** 



#### **HB DIVE**





#### **CROSSBUCK**





#### **END AROUND**





#### **REVERSE**





#### **DOUBLE REVERSE**





#### **FAKE DOUBLE REVERSE**





#### **FAKE TRIPLE REVERSE**





#### **HB OPTION**





# **QB OPTION**





# PLAYBOOK DEFENSIVE COVERAGES



#### **NFL FLAG MAN**