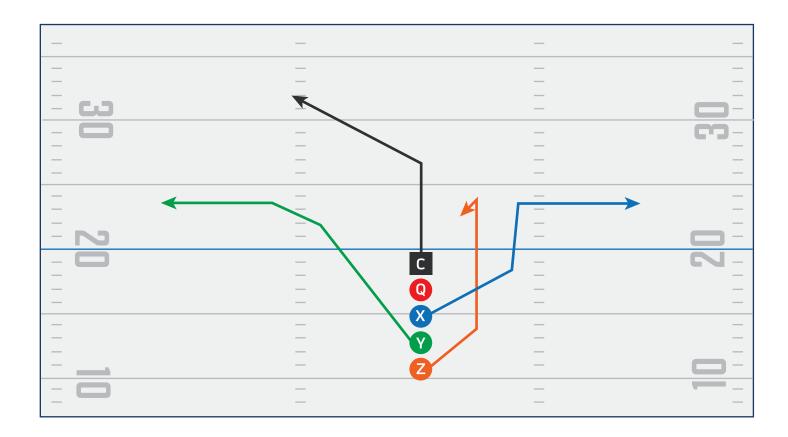

| _ | <b>CO</b> – |
| _    | _          | _ | _           |
| _    | _          | _ | _           |
| _    | _          | _ |             |
| _    | _          | _ | _           |
| _    | _          | _ | _           |
| _    | _          | _ | _           |
| - 2  | _          | _ |             |
| _    | _ c        | _ | <b>M</b> -  |
| _    |            | _ | _           |
| _    | _ <b>Q</b> | _ | _           |
| _    |            | _ | _           |
| _    | _ X        | _ | _           |
| _    |            | _ | _           |
| _    |            | _ |             |
|      | _ <b>Z</b> | _ |             |
|      | _          | _ |             |
| _    | _          | _ | _           |
|      |            |   |             |



# I FORMATION PLAY 1





# I FORMATION PLAY 2





# I FORMATION PLAY 3





#### **DOUBLE BACK SET**





#### **DOUBLE BACK PLAY 1**





# **DOUBLE BACK PLAY 2**





# **DOUBLE BACK PLAY 3**





#### **SINGLE SET**





#### **SINGLE SET PLAY 1**





#### **SINGLE SET PLAY 2**





#### **SINGLE SET PLAY 3**





# PLAYBOOK

**RUN PLAYS** 



#### **HB DIVE**





#### **CROSSBUCK**





#### **END AROUND**





#### **REVERSE**





#### **DOUBLE REVERSE**





#### **FAKE DOUBLE REVERSE**





#### **FAKE TRIPLE REVERSE**





#### **HB OPTION**





# **QB OPTION**





# PLAYBOOK DEFENSIVE COVERAGES



#### **NFL FLAG MAN**