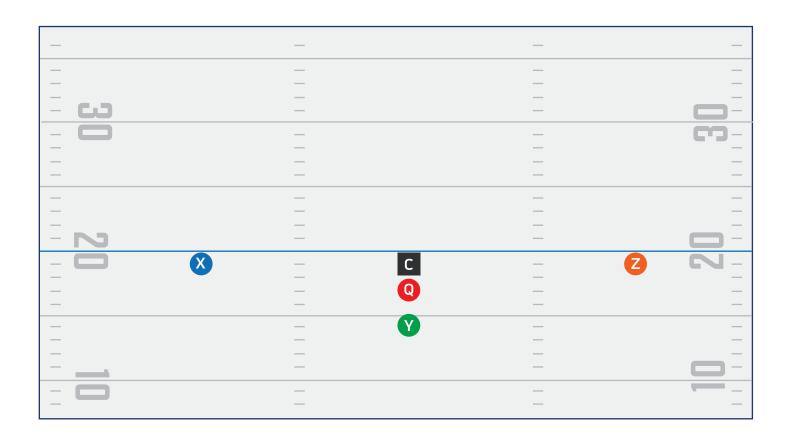

# PLAYBOOK



# PLAYBOOK ROUTETREE



#### NFL FLAG ROUTE TREE 0 - 5





#### NFL FLAG ROUTE TREE 6 - 9





# PLAYBOOK OFFENSIVE FORMATIONS



#### **SINGLE BACK**





#### **SINGLE BACK PLAY 1**





#### **SINGLE BACK PLAY 2**











#### **SPREAD**





# **SPREAD PLAY 1**





# **SPREAD PLAY 2**





#### **SPREAD PLAY 3**





#### **BUNCH**

| _    | _         | _   | _   |
|------|-----------|-----|-----|
| _    | _         | _   | _   |
| _    | _         | _   | _   |
|      | _         | _   | _   |
| - CJ | _         | _   |     |
| _    | _         | _   |     |
| _    | _         | _   | _   |
| _    | _         | _   | _   |
| _    | _         | _   | _   |
| _    | _         | _   | _   |
| _    | _         | _   | _   |
| _    | _         | _   | _   |
| - 12 | _         | - ( |     |
| - 🗆  | - X C Y Z | _ ( | N - |
| _    | _         | _   | _   |
| _    | _         | _   | _   |
| _    | <b>Q</b>  | _   | _   |
| _    | _