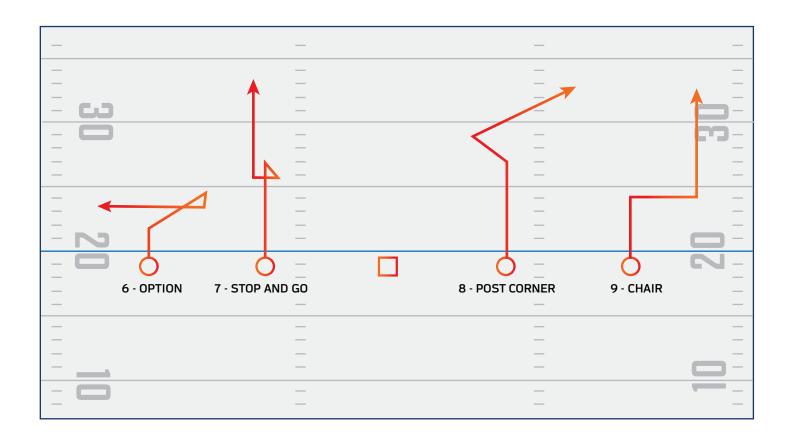

# PLAYBOOK



# PLAYBOOK ROUTETREE



#### NFL FLAG ROUTE TREE 0 - 5





#### NFL FLAG ROUTE TREE 6 - 9





# PLAYBOOK OFFENSIVE FORMATIONS



#### **SINGLE BACK**





#### **SINGLE BACK PLAY 1**





#### **SINGLE BACK PLAY 2**











#### **SPREAD**





# **SPREAD PLAY 1**





# **SPREAD PLAY 2**





#### **SPREAD PLAY 3**





#### **BUNCH**

| _    | _         | _   | _   |
|------|-----------|-----|-----|
| _    | _         | _   | _   |
| _    | _         | _   | _   |
|      | _         | _   | _   |
| - CJ | _         | _   |     |
| _    | _         | _   |     |
| _    | _         | _   | _   |
| _    | _         | _   | _   |
| _    | _         | _   | _   |
| _    | _         | _   | _   |
| _    | _         | _   | _   |
| _    | _         | _   | _   |
| - 12 | _         | - ( |     |
| - 🗆  | - X C Y Z | _ ( | N - |
| _    | _         | _   | _   |
| _    | _         |