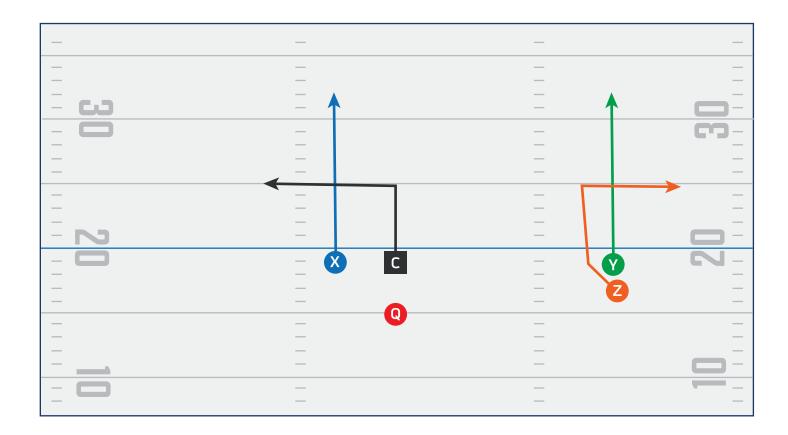

#### **BUNCH**

| _    | _         | _   | _   |
|------|-----------|-----|-----|
| _    | _         | _   | _   |
| _    | _         | _   | _   |
|      | _         | _   | _   |
| - CJ | _         | _   |     |
| _    | _         | _   |     |
| _    | _         | _   | _   |
| _    | _         | _   | _   |
| _    | _         | _   | _   |
| _    | _         | _   | _   |
| _    | _         | _   | _   |
| _    | _         | _   | _   |
| - 12 | _         | - ( |     |
| - 🗆  | - X C Y Z | _ ( | N - |
| _    | _         | _   | _   |
| _    | _         | _   | _   |
| _    | <b>Q</b>  | _   | _   |
| _    | _         | _   | _   |
| _    | _         | _   | _   |
| _    | _         | _   | _   |
|      | _         | -   |     |
| - 🗆  | _         |     |     |
| _    | _         | _   | _   |

#### **BUNCH PLAY 2**