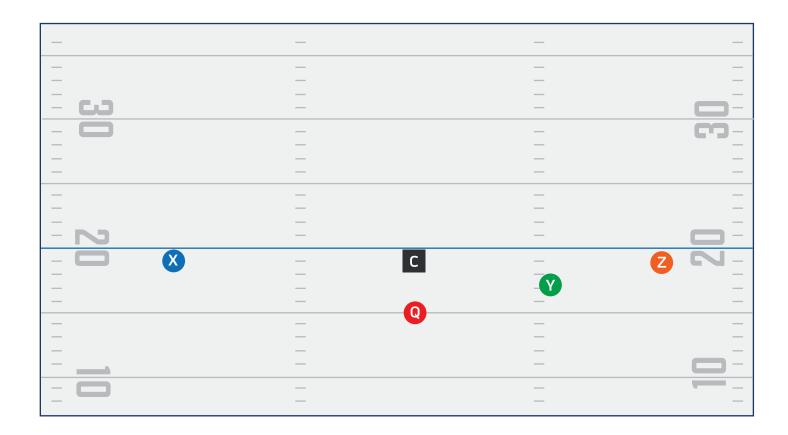

# PLAYBOOK



# PLAYBOOK ROUTETREE



#### NFL FLAG ROUTE TREE 0 - 5





#### NFL FLAG ROUTE TREE 6 - 9





# PLAYBOOK OFFENSIVE FORMATIONS



#### **SINGLE BACK**





#### **SINGLE BACK PLAY 1**





#### **SINGLE BACK PLAY 2**











#### **SPREAD**





# **SPREAD PLAY 1**





# **SPREAD PLAY 2**





#### **SPREAD PLAY 3**





#### **BUNCH**

| _    | _         | _   | _   |
|------|-----------|-----|-----|
| _    | _         | _   | _   |
| _    | _         | _   | _   |
|      | _         | _   | _   |
| - CJ | _         | _   |     |
| _    | _         | _   |     |
| _    | _         | _   | _   |
| _    | _         | _   | _   |
| _    | _         | _   | _   |
| _    | _         | _   | _   |
| _    | _         | _   | _   |
| _    | _         | _   | _   |
| - 12 | _         | - ( |     |
| - 🗆  | - X C Y Z | _ ( | N - |
| _    | _         | _   | _   |
| _    | _         | _   | _   |
| _    | <b>Q</b>  | _   | _   |
| _    | _         | _   | _   |
| _    | _         | _   | _   |
| _    | _         | _   | _   |
|      |