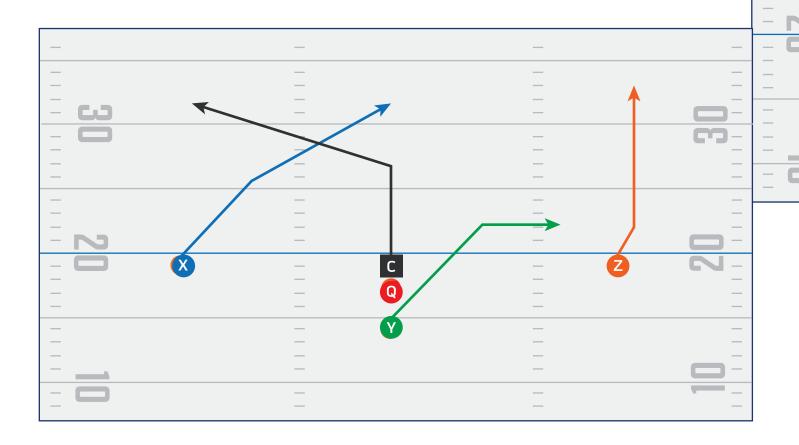

# PLAYBOOK



# PLAYBOOK ROUTETREE



#### NFL FLAG ROUTE TREE 0 - 5





#### NFL FLAG ROUTE TREE 6 - 9





# PLAYBOOK OFFENSIVE FORMATIONS



#### **SINGLE BACK**





#### **SINGLE BACK PLAY 1**





#### **SINGLE BACK PLAY 2**











#### **SPREAD**





# **SPREAD PLAY 1**





# **SPREAD PLAY 2**





#### **SPREAD PLAY 3**





#### **BUNCH**

| _    | _         | _   | _   |
|------|-----------|-----|-----|
| _    | _         | _   | _   |
| _    | _         | _   | _   |
|      | _         | _   | _   |
| - CJ | _         | _   |     |
| _    | _         | _   |     |
| _    | _         | _   | _   |
| _    | _         | _   | _   |
| _    | _         | _   | _   |
| _    | _         | _   | _   |
| _    | _         | _   | _   |
| _    | _         | _   | _   |
| - 12 | _         | - ( |     |
| - 🗆  | - X C Y Z | _ ( | N - |
| _    | _         | _   | _   |
| _    | _         | _   | _   |
| _    | <b>Q</b>  | _   | _   |
| _    | _         | _   | _   |
| _    | _         | _   | _   |
| _    | _