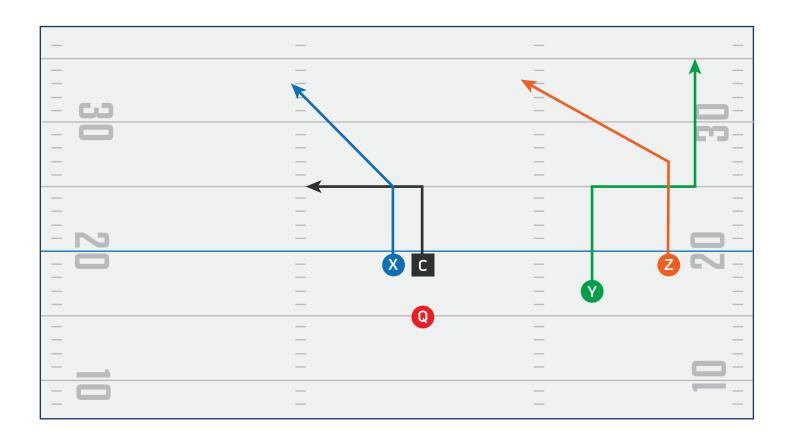

#### **BUNCH**

| _    | _         | _   | _   |
|------|-----------|-----|-----|
| _    | _         | _   | _   |
| _    | _         | _   | _   |
|      | _         | _   | _   |
| - CJ | _         | _   |     |
| _    | _         | _   |     |
| _    | _         | _   | _   |
| _    | _         | _   | _   |
| _    | _         | _   | _   |
| _    | _         | _   | _   |
| _    | _         | _   | _   |
| _    | _         | _   | _   |
| - 12 | _         | - ( |     |
| - 🗆  | - X C Y Z | _ ( | N - |
| _    | _         | _   | _   |
| _    | _         | _   | _   |
| _    | <b>Q</b>  | _   | _   |
| _    | _         | _   | _   |
| _    | _         | _   | _   |
| _    | _         | _   | _   |
|      | _         | -   |     |
| - 🗆  | _         |     |     |
| _    | _         | _   | _   |

#### **BUNCH PLAY 1**