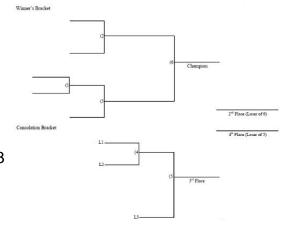

## Five (5) Team League

No. of Games: 10 games (8 regular season games, all teams guaranteed 2 playoff games)

Season Length: 12 weeks (teams play all other teams 2 times during the regular season; Each

team has 2 BYE weeks)

Playoff Format:

Night 1

Game 1: 5 vs. 4 Game 2: 2 vs. 3

Game 3: Winner of Game 1 vs. 1

Night 2

Game 4: Loser of Game 1 vs. Loser of Game 2

Game 5: Winner of Game 4 vs. Loser of Game 3

Game 6: Winner of Game 2 vs. Winner of Game 3