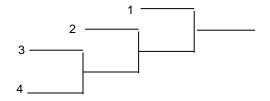

## Four (4) Team League

No. of Games: 10 games (9 regular season games, all teams guaranteed 1 playoff game)

Season Length: 10 weeks (teams play all other teams 3 times during the regular season)

Playoff Format:

1 Night Playoff

Game 1: 3 vs. 4

Game 2: 2 vs. Winner of Game 1 Game 3: 1 vs. Winner of Game 2 3 \_\_\_\_\_

## Six (6) Team League

No. of Games: 10 games (10 regular season games, top four (4) teams enter playoffs)

Season Length: 10 weeks (teams play all other teams 2 times during the regular season)

Playoff Format:

1 Night Playoff

Game 1: 3 vs. 4

Game 2: 2 vs. Winner of Game 1 Game 3: 1 vs. Winner of Game 2