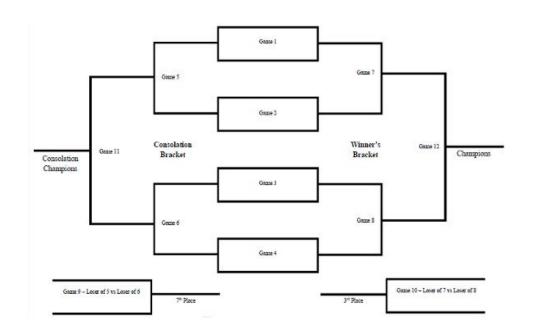

## Eight (8) Team League

No. of Games: 10 games (7 regular season games, all teams guaranteed 3 playoff games)

10 weeks (teams play all other teams 2 times during the regular season; Each Season Length:

team has 2 BYE weeks)

Playoff Format:

Night 1

Game 1: 8 vs. 1

Game 2: 6 vs. 4

Game 3: 5 vs. 3

Game 4: 7 vs. 2

Night 2

Game 5: Loser of Game 1 vs. Loser of Game 2

Game 6: Loser of Game 3 vs. Loser of Game 4

Game 7: Winner of Game 1 vs. Winner of Game 2

Game 8: Winner of Game 3 vs. Winner of Game 4

Night 3

Game 9: Loser of Game 5 vs. Loser of Game 6

Game 10: Loser of Game 7 vs. Loser of Game 8

Game 11: Winner of Game 5 vs. Winner of Game 6

Game 12: Winner of Game 7 vs. Winner of Game 8