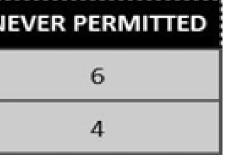

## Please see Co-Ed Specific player distribution below

| CO-E           | D LEAG | JE ACCE | PTABLE | PLAYER | DISTRI | BUTION |
|----------------|--------|---------|--------|--------|--------|--------|
|                | ок     | ок      | ок     | ок     | ОК     | NEVER  |
| Male Players   | 5      | 4       | 5      | 4      | 4      |        |
| Female Players | 5      | 5       | 4      | 6      | 4      |        |