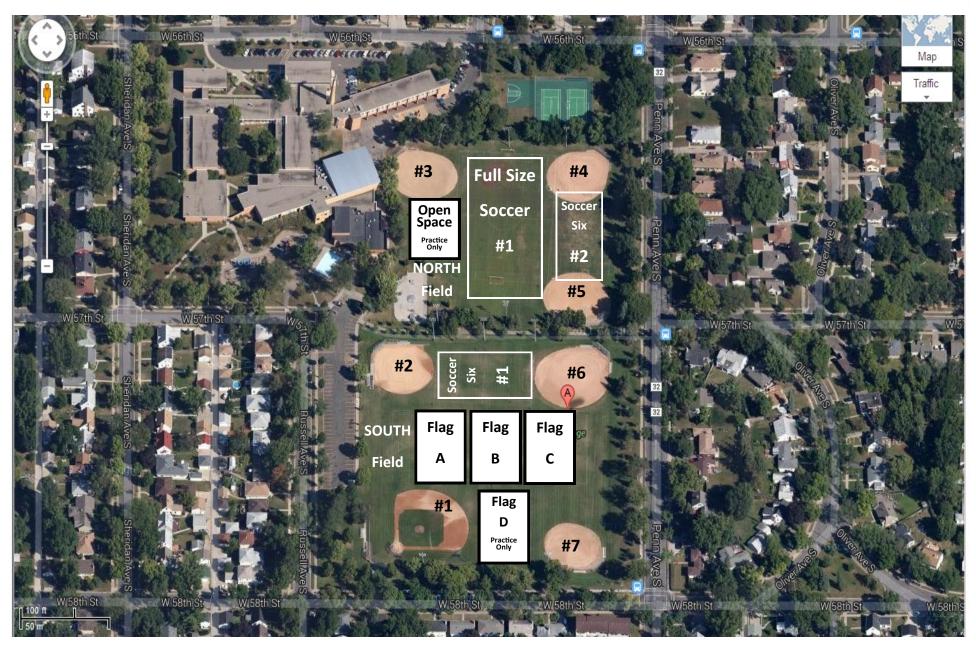

## ARMATAGE PARK - 2500 West 47th Street, Mpls 55410

## **Baseball Field Dimensions:**

| <b>#1</b> - 90/60 with mound | <b>#2 -</b> 60/46      | <b>#3</b> - 60/46 & 52 | <b>#4</b> - 60/46 | <b>#5</b> - 60/46 & 75/52 | <b>#6</b> - 90/60 & 75/52 | <b>#7</b> - 60/46 & 75/52 |
|------------------------------|------------------------|------------------------|-------------------|---------------------------|---------------------------|---------------------------|
| Soccer Fields:               |                        |                        |                   |                           |                           |                           |
| <b>#1</b> - Full Size Soccer | <b>#1</b> - Soccer Six | <b>#2</b> - Soccer Six |                   |                           |                           |                           |

## Football Field:

**#1** - Full Size Football