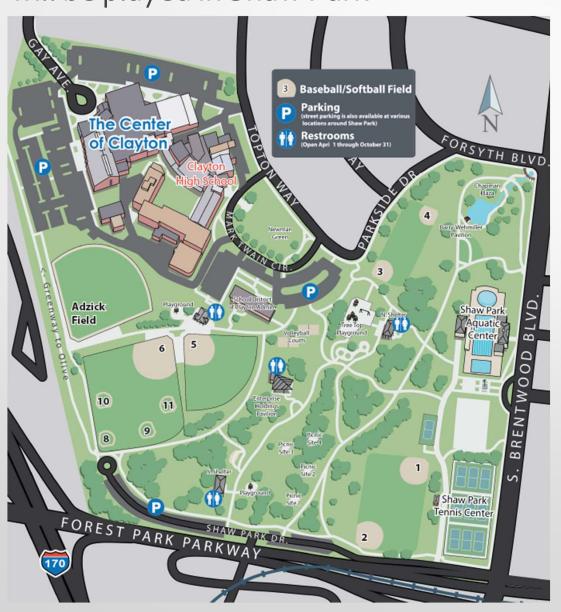

11" Softball      | 1 Umpire  | Machine    | 8-10 (max 6 infield) |
| 5 <sup>th</sup> and 6 <sup>th</sup> Boys  | RIF 10            | 2 Umpires | Kid Pitch* | 7-9 (max 6 infield)  |
| 5 <sup>th</sup> and 6 <sup>th</sup> Girls | 11" Softball      | 2 Umpires | Kid Pitch* | 7-10 (max 6 infield) |
| 7 <sup>th</sup> and 8 <sup>th</sup> Boys  | Official Baseball | 2 Umpires | Kid Pitch* | 7-9 (max 6 infield)  |
| 7 <sup>th</sup> and 8 <sup>th</sup> Girls | 12" Softball      | 2 Umpires | Kid Pitch* | 7-9 (max 6 infield)  |

<sup>\*</sup>Pitchers have a 4 innings/12 total out limit

#### Coordinators

- Game Day Staff
- Ensure fields are set up
- Ensure officials are present
- Monitor/Evaluate games
- Handle any other issues



# Field Location and Maps

Grades K-8 will be played in Shaw Park



#### Rosters/Waivers

- Clayton Rosters are already completed
- Outside Teams Blank Roster/Waiver
  - Waiver due date is Wednesday, March 29

|                                                               | City of Clayton Parks and Recreation Department Youth Baseball/Softball Team Roster                                                                                                                                                                                                                                            |                                                        |                         |                |  |
|---------------------------------------------------------------|-----------------------------------------------------------------------------------------------------