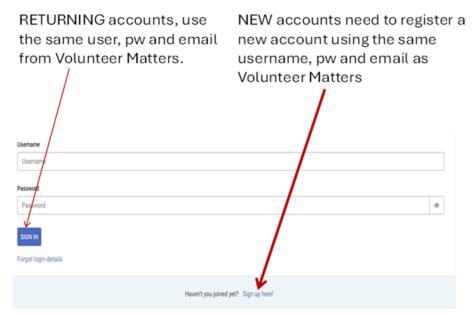

B. **Returning** volunteers will sign in using the blue button pictured with the arrow on the left. If you cannot login, pls email <u>mmacgregor@ymcadallas.org</u> for help. **New** volunteer accounts will sign up a new registration using the 'Sign up here' in the light blue area pictured with the arrow on the right. Use the same user, pw and email from Volunteer Matters.