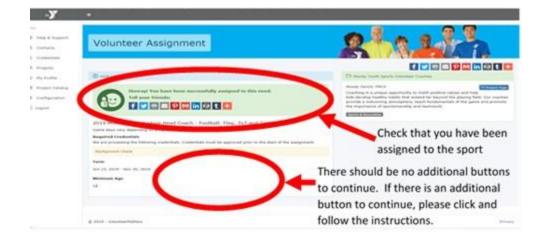

- D. Start your Athlete Protection Part 1 and Part 2. Email your completion certificate to mmacgregor@ymcadallas.org . Then go back to your Volunteer Matters browser.
- 9. You will get this message. Make sure you have no additional requirements to complete:

Verify yourself that you are a volunteer coach compliant when you satisfy all four below:

Verify yourself that you are a volunteer coach compliant when you satisfy all four below:

1. Check that you are assigned to the current seasonal sport