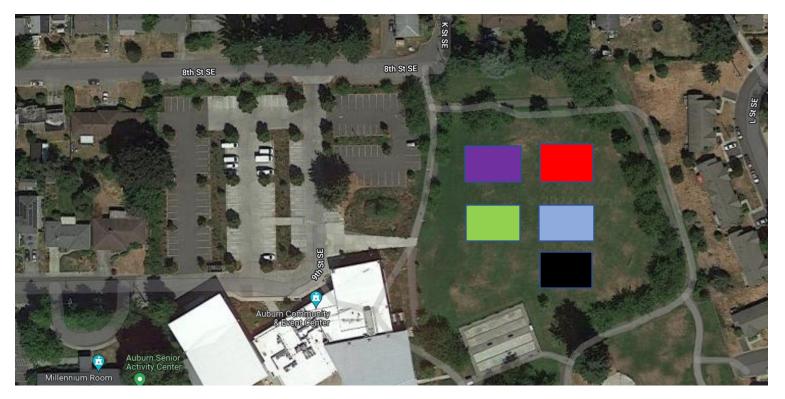

## **Les Gove Park**

910 9<sup>th</sup> ST SE, Auburn 98002

Purple, Black, Lime, Blue & Maroon for Kindergarten (20x25)