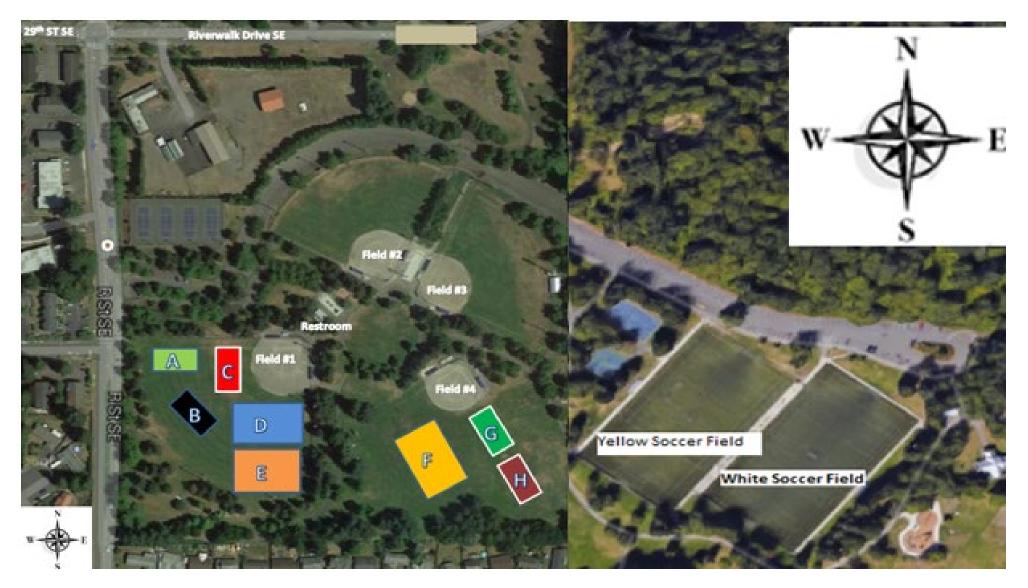

## **Game Farm Park**

3030 R Street SE, Auburn 98002

Blue (D), Orange (E), Gold (F) fields are for 3<sup>rd</sup> & 4<sup>th</sup> Grade (40x70)

Lime(A), Black(B), Red(C), Green (G) Maroon (H) & fields are for 1<sup>st</sup> & 2<sup>nd</sup> (30x40)