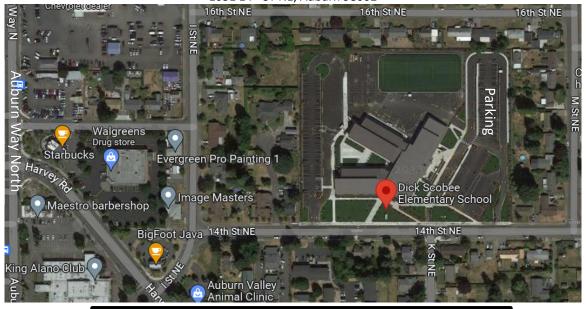

## **Dick Scobee Elementary School**

1031 14<sup>th</sup> ST NE, Auburn 98002

No Food or Drink Allowed on Turf Area (Water ONLY)

No spectators allowed on the turf field (coaches and players only)

minimum 3 feet from spectators to yellow field lines