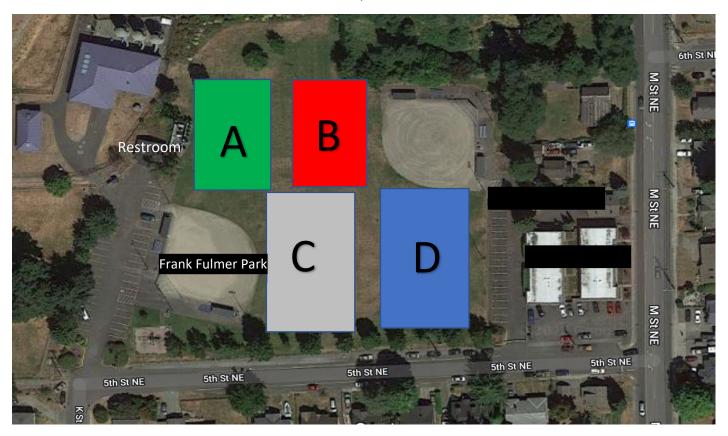

## **Fulmer Park**

1101 5<sup>th</sup> ST NE, Auburn 98002

Red (A) & Green (B) fields are for 1st & & 2nd Grade (30x40)

Silver (C) & Blue (D) are 3<sup>rd</sup>-4<sup>th</sup> Grade (35x60)